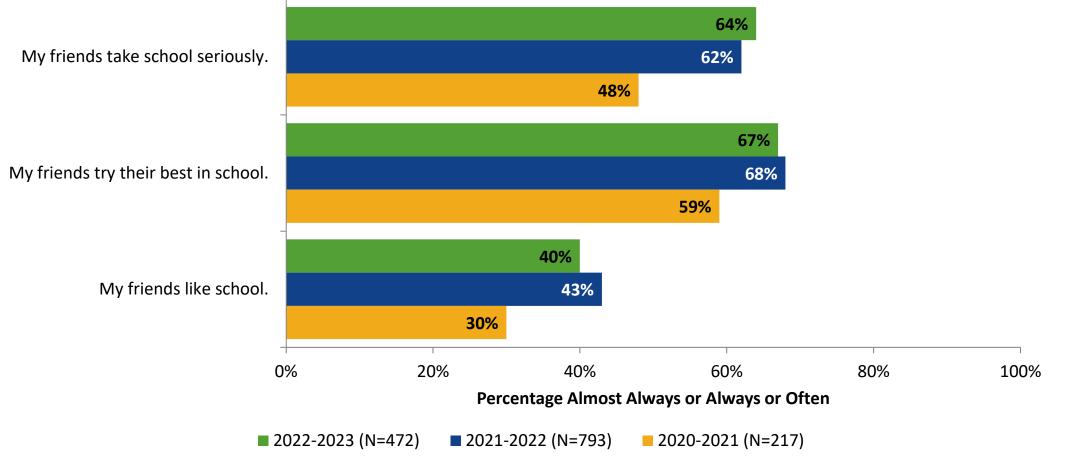

## **Perceptions of Peers: Comparison Over Time**

How frequently do you feel the following statements are true?

Answer options: Almost Always/Always, Often, Seldom, Rarely/Never

28

K12 Insight