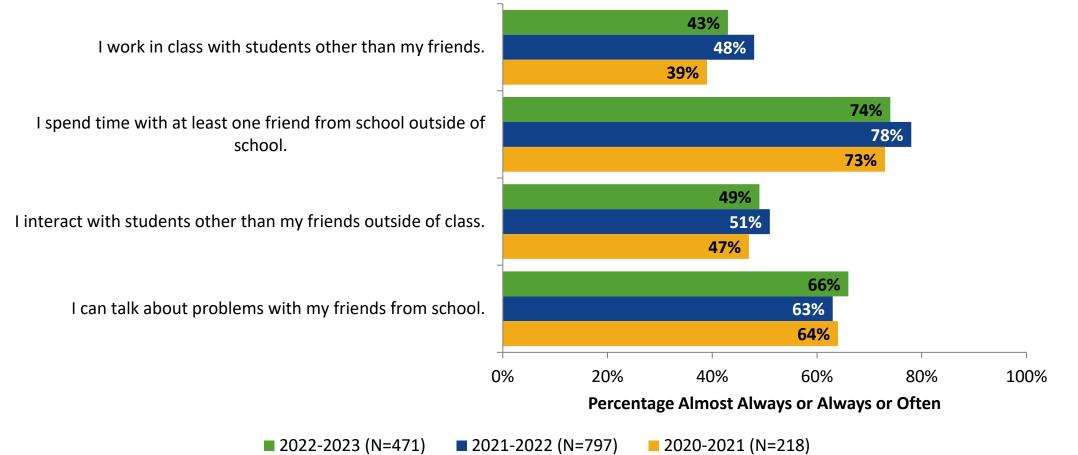

#### **Student Experience: Comparison Over Time**

How frequently do you feel the following statements are true?