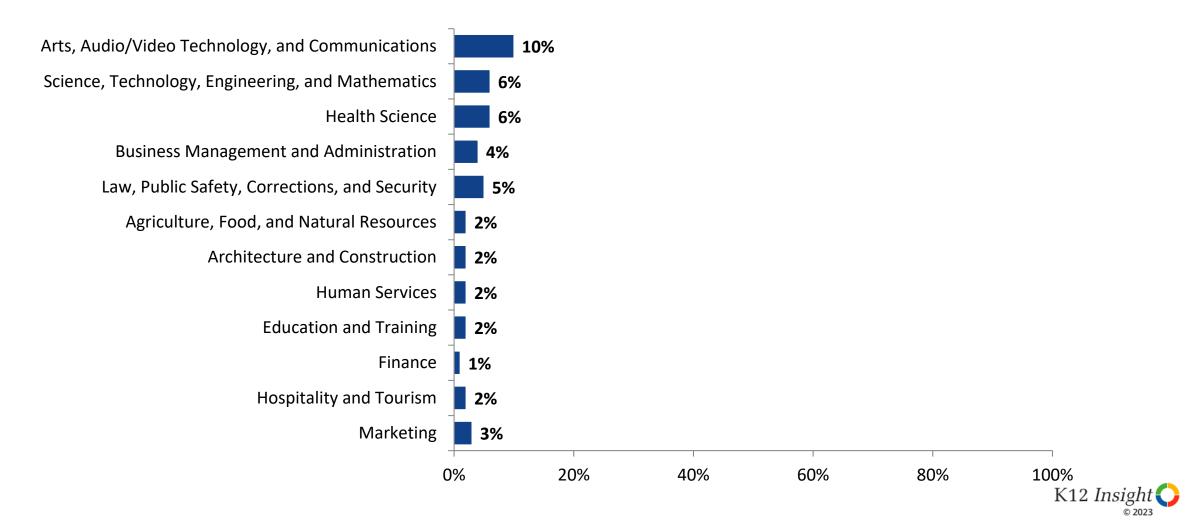

## **Career Fields**

Which of the following career fields do you plan to pursue? (N=465)