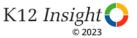

## **Relationships with Adults in School: Comparison Over Time**

How frequently do you feel the following statements are true?

Answer options: Almost Always/Always, Often, Seldom, Rarely/Never

30