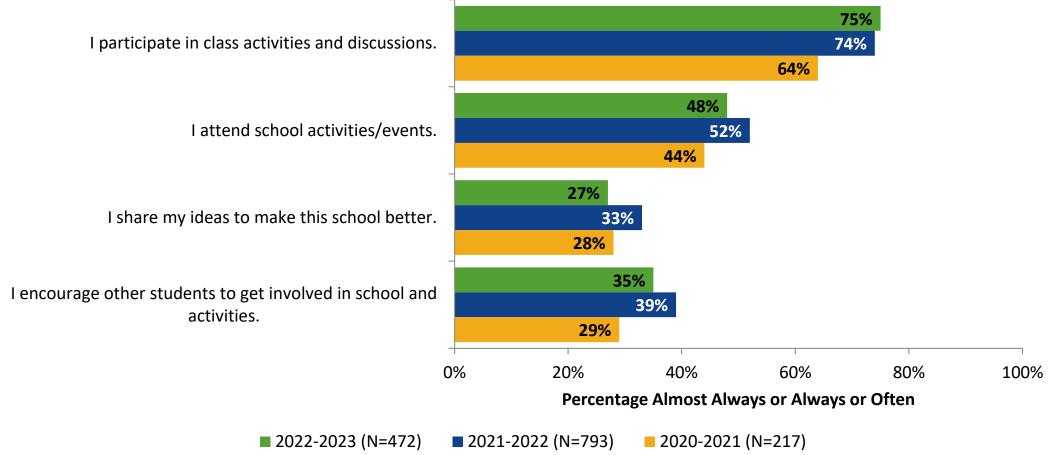

#### **Involvement: Comparison Over Time**

How frequently do you feel the following statements are true?

Answer options: Almost Always/Always, Often, Seldom, Rarely/Never

20