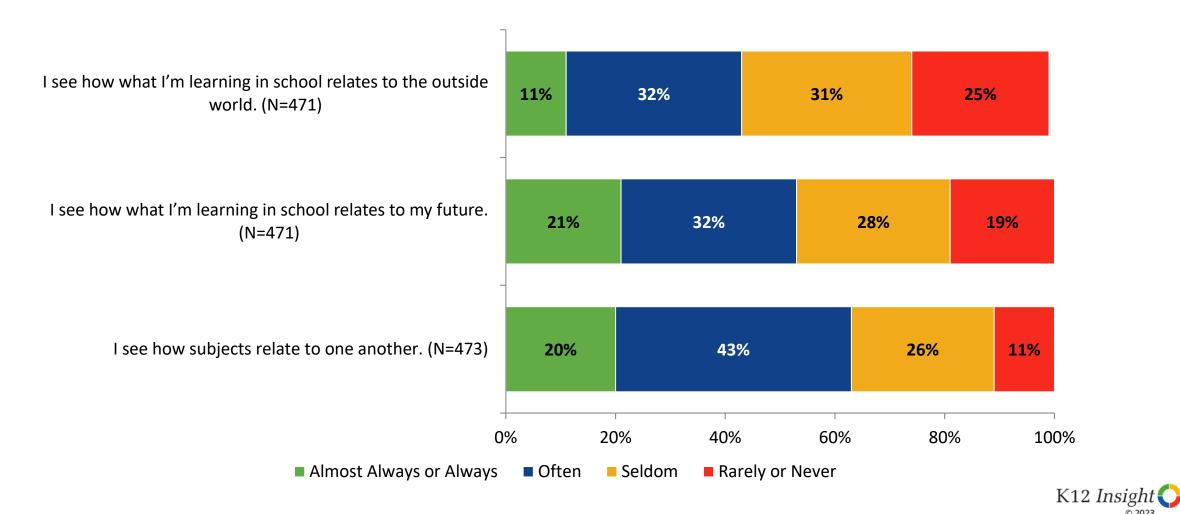

## **Relevance: Comparison Over Time**

How frequently do you feel the following statements are true?

Answer options: Almost Always/Always, Often, Seldom, Rarely/Never

14