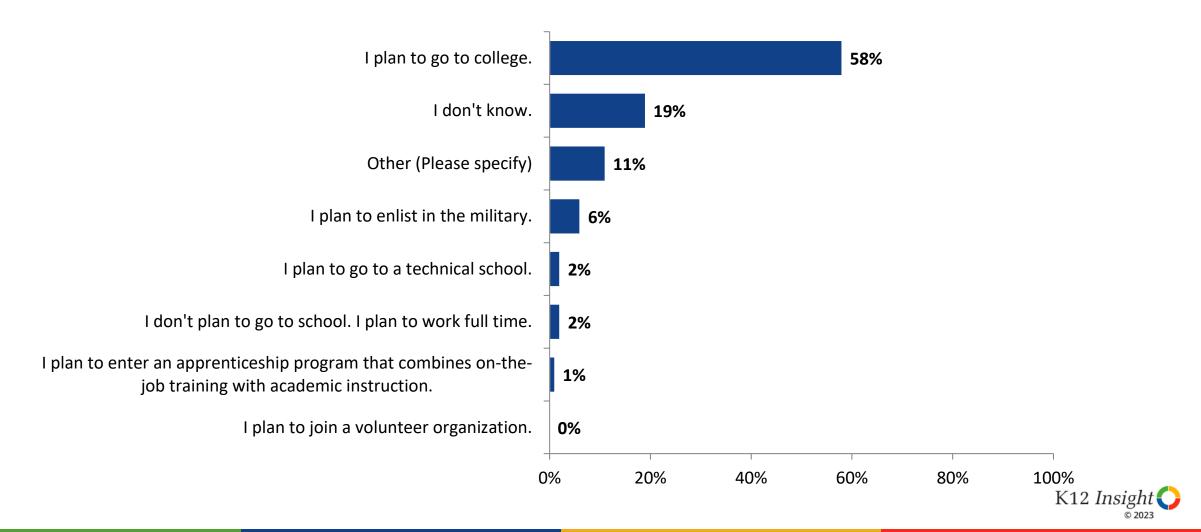

# **After High School Plans**

Which of the following best describes your plans for after high school? (N=467)