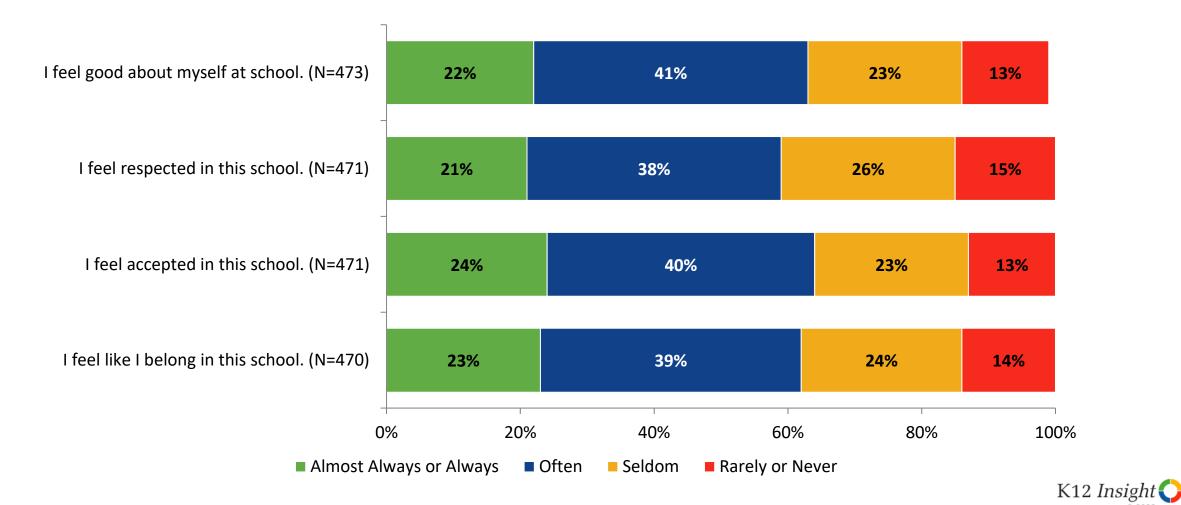

Over Time**

How frequently do you feel the following statements are true?



Answer options: Almost Always/Always, Often, Seldom, Rarely/Never

18

K12 Insight

#### Involvement

How frequently do you feel the following statements are true?



#### **Involvement: Comparison Over Time**

How frequently do you feel the following statements are true?



Answer options: Almost Always/Always, Often, Seldom, Rarely/Never

20



#### **Future Goals**

How frequently do you feel the following statements are true?



## **Future Goals: Comparison Over Time**

How frequently do you feel the following statements are true?



<sup>22</sup> Answer options: Almost Always/Always, Often, Seldom, Rarely/Never

K12 Insight 🔾

#### Acceptance

How frequently do you feel the following statements are true?



## **Acceptance: Comparison Over Time**

How frequently do you feel the following statements are true?



Answer options: Almost Always/Always, Often, Seldom, Rarely/Never

24

K12 Insight 🔾

# **Relationships with Peers**

How frequently do you feel the following statement are true?



#### **Relationships with Peers: Comparison Over Time**

How frequently do you feel the following statement are true?



Answer options: Almost Always/Always, Often, Seldom, Rarely/Never

26



## **Perceptions of Peers**

How frequently do you feel the following statements are true?



## **Perceptions of Peers: Comparison Over Time**

How frequently do you feel the following statements are true?



Answer options: Almost Always/Always, Often, Seldom, Rarely/Never

28

K12 Insight

## **Relationships wit