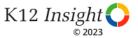

## **Grit: Comparison Over Time**

How frequently do you feel the following statements are true?

Answer options: Almost Always/Always, Often, Seldom, Rarely/Never

18

K12 Insight