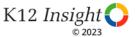

Class Experience**

How frequently do you feel the following statements are true?



# **Class Experience: Comparison Over Time**

How frequently do you feel the following statements are true?



Answer options: Almost Always/Always, Often, Seldom, Rarely/Never

8

K12 Insight

## **Student Experience**

How frequently do you feel the following statements are true?



#### **Student Experience: Comparison Over Time**

How frequently do you feel the following statements are true?







# **Academic Support**

#### **Academic Support**

How frequently do you feel the following statements are true?



## **Academic Support: Comparison Over Time**

How frequently do you feel the following statements are true?



<sup>12</sup> Answer options: Almost Always/Always, Often, Seldom, Rarely/Never



## Relevance

How frequently do you feel the following statements are true?



## **Relevance: Comparison Over Time**

How frequently do you feel the following statements are true?



Answer options: Almost Always/Always, Often, Seldom, Rarely/Never

14



# **Self-Management**

How frequently do you feel the following statements are true?



## **Self-Management: Comparison Over Time**

How frequently do you feel the following statements are true?



Answer options: Almost Always/Always, Often, Seldom, Rarely/Never

16



## Grit

How frequently do you feel the following statements are true?

| I'm willing to try new activities. (N=472)                     | 30%                       | 47%                          | 18% | 5%         |
|---------------------------------------------------