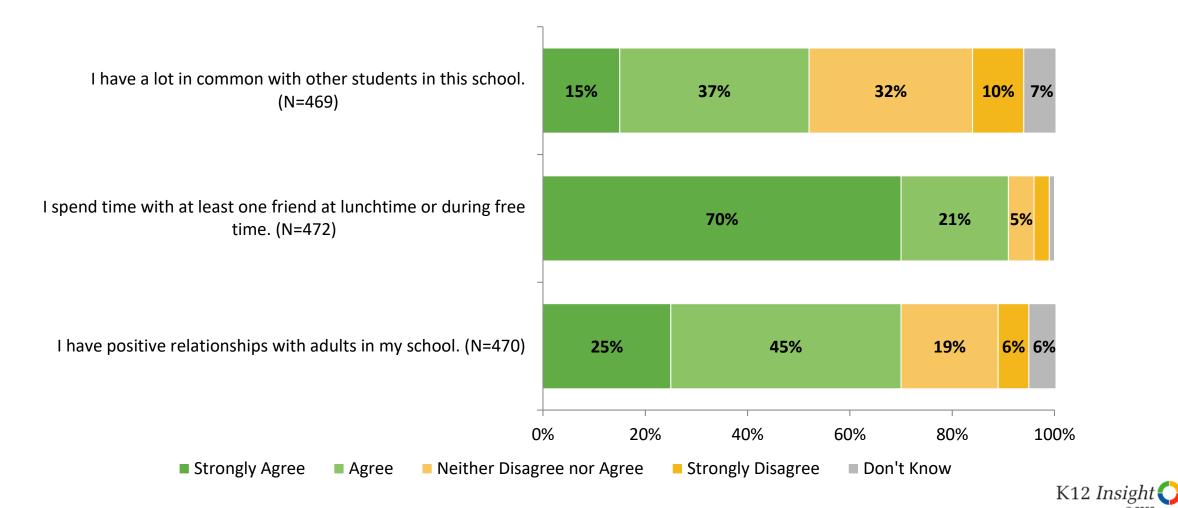

#### **Overall Engagement: Comparison Over Time**

Please rate how strongly you agree or disagree with the following statements.

Answer options: Strongly Agree, Agree, Neither Agree nor Disagree, Disagree, Strongly Agree

4