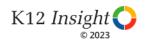

## **Relationships with Adults in School: Comparison Over Time**

How frequently do you feel the following statements are true?

Answer options: Almost Always/Always, Often, Seldom, Rarely/Never

30