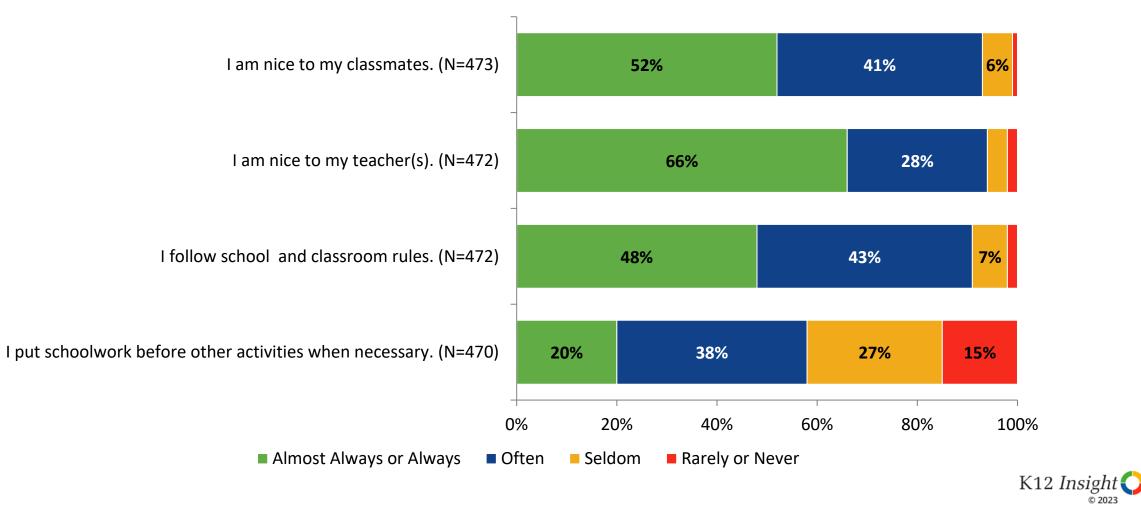

# **Self-Management**

How frequently do you feel the following statements are true?