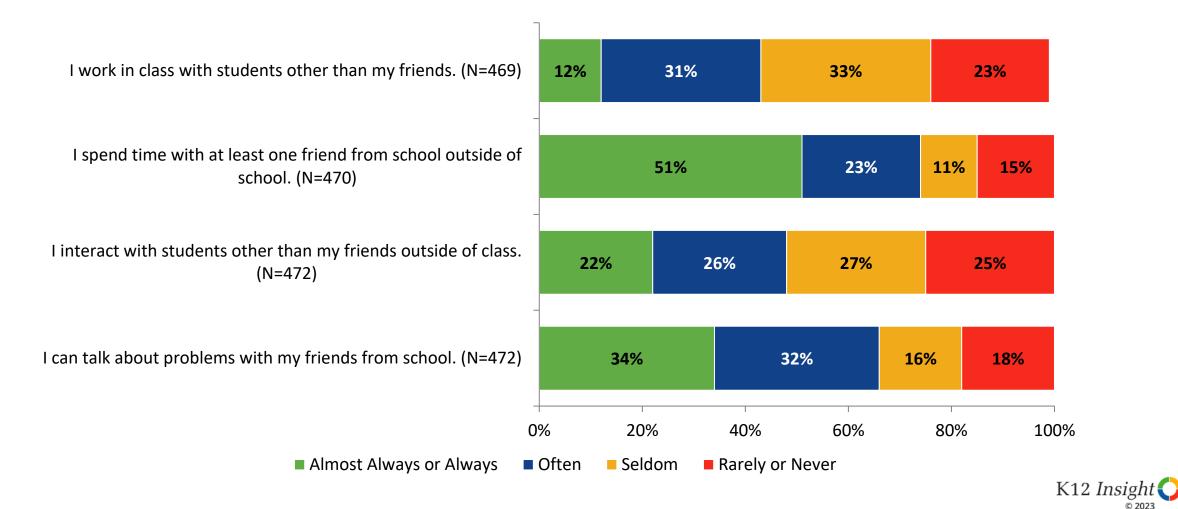

# **Relationships with Peers**

How frequently do you feel the following statement are true?