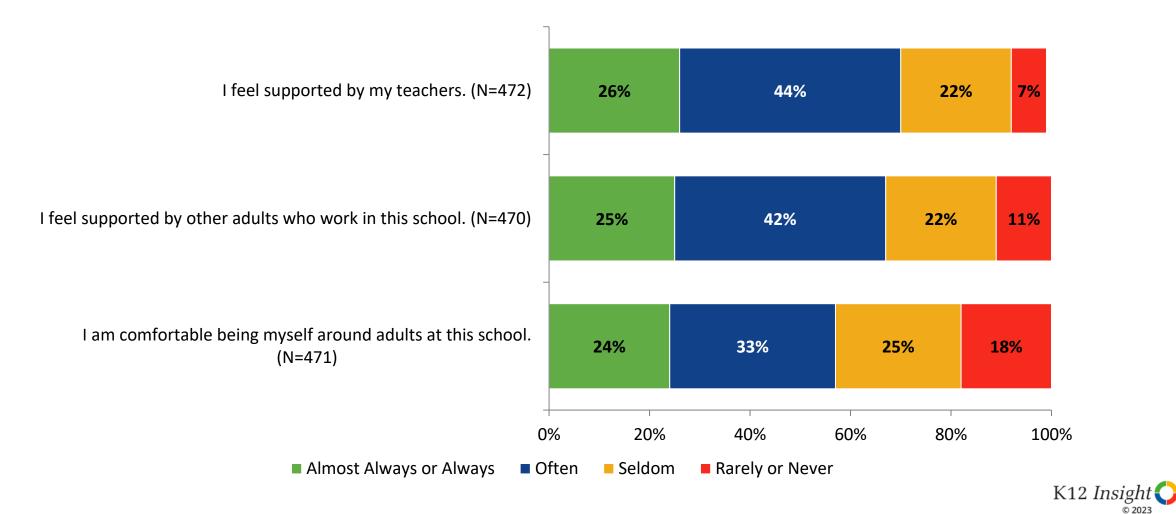

## **Relationships with Adults in School**

How frequently do you feel the following statements are true?