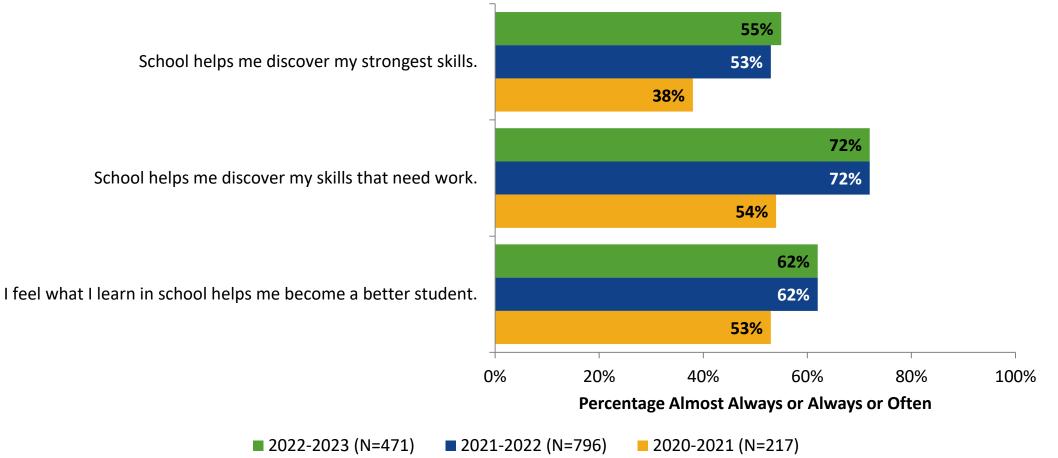

## **Academic Support: Comparison Over Time**

How frequently do you feel the following statements are true?

<sup>12</sup> Answer options: Almost Always/Always, Often, Seldom, Rarely/Never