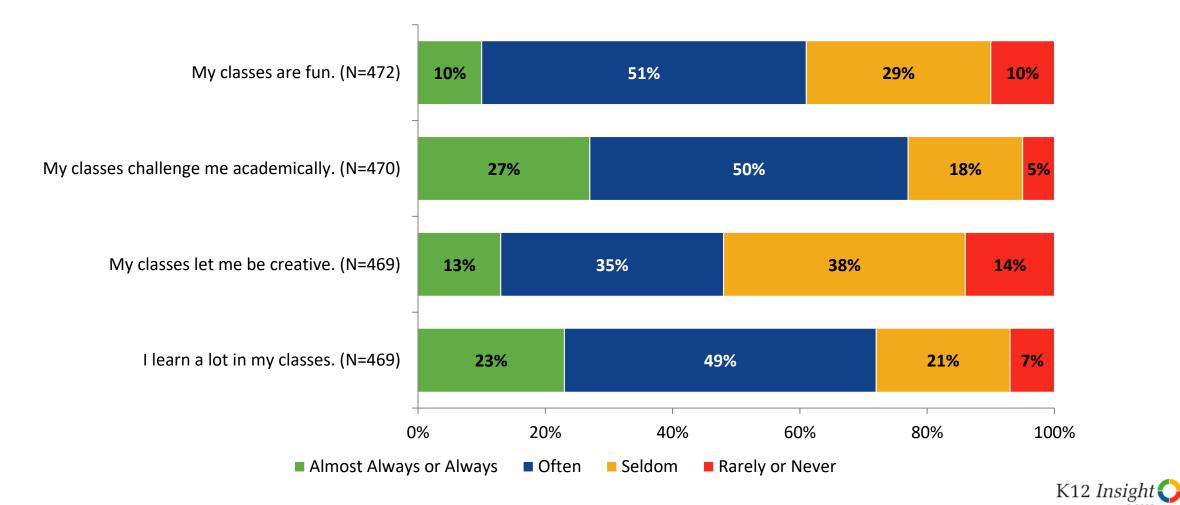

# **Class Experience**

How frequently do you feel the following statements are true?