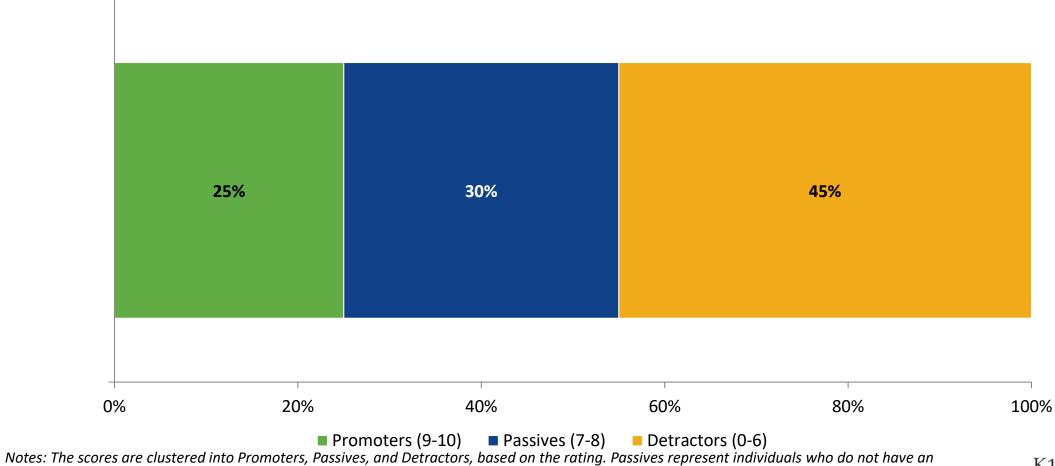

#### **Net Promoter Score**

If you had a family member or friend moving to the area, how likely are you to recommend your school to them? (N=433)

unequivocal opinion about their school or district.

36

K12 Insight 🔾