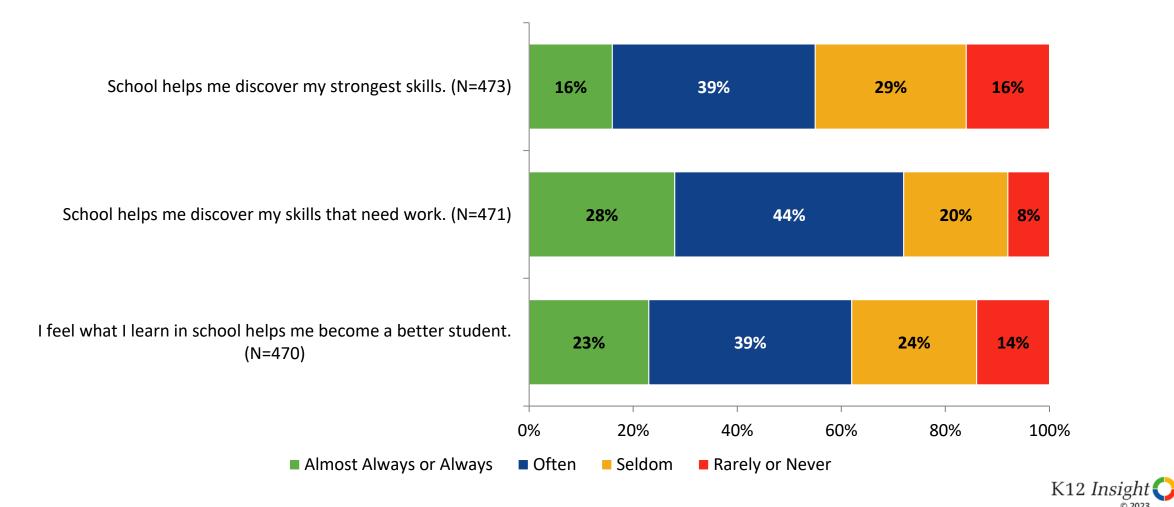

#### **Academic Support**

How frequently do you feel the following statements are true?