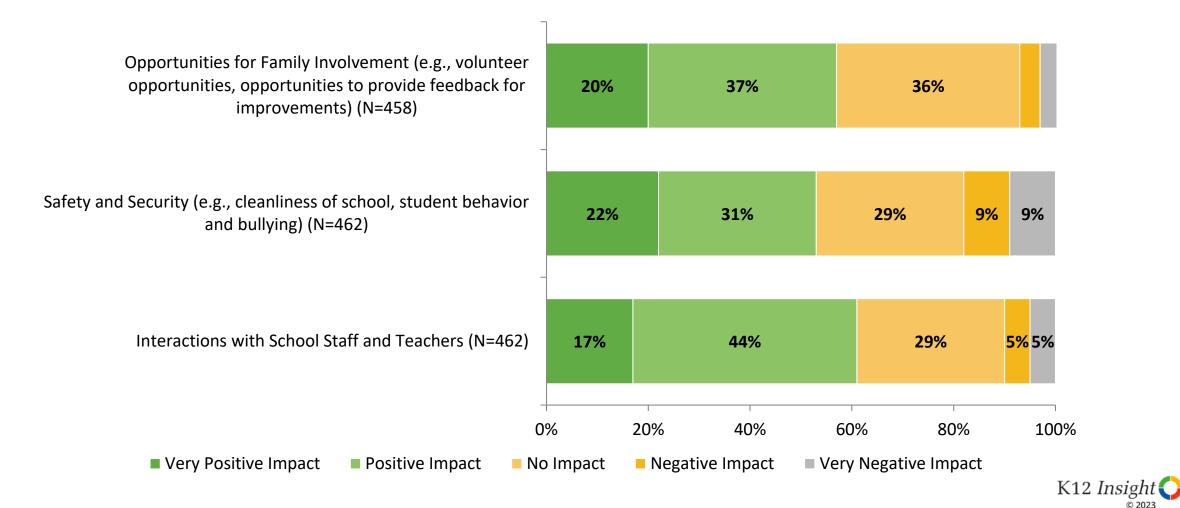

#### Impact on Net Promoter Score (Continued)

How do each of the following impact the score you gave above?