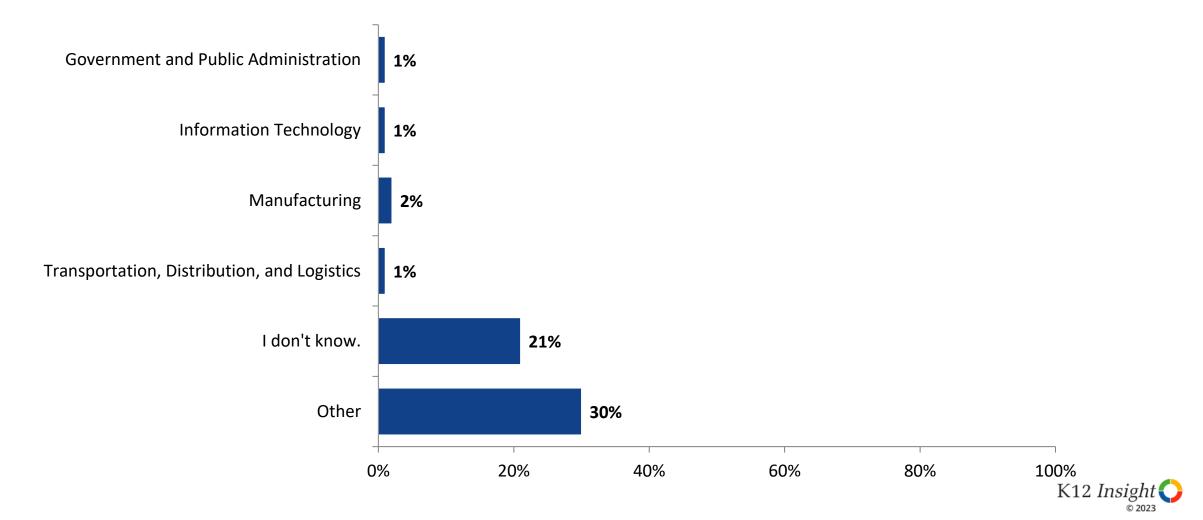

# **Career Fields (Continued)**

Which of the following career fields do you plan to pursue? (N=465)