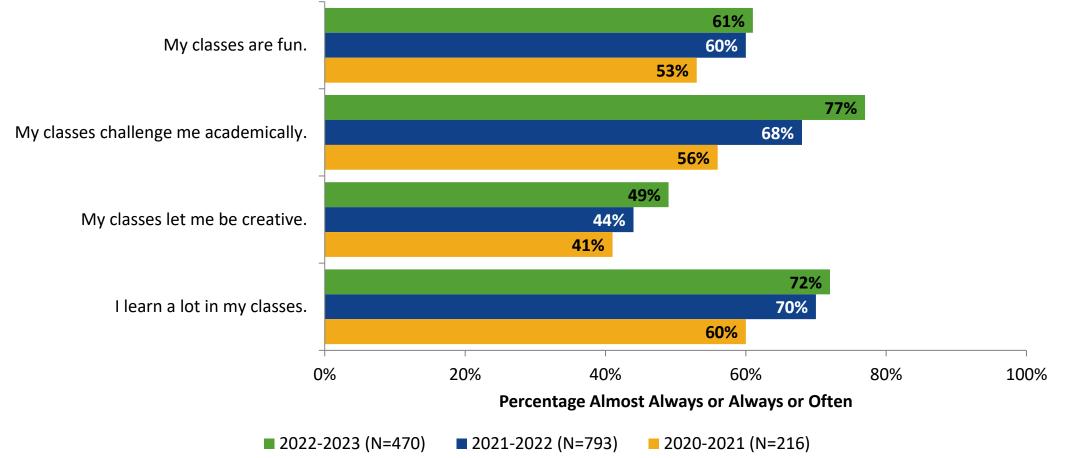

# **Class Experience: Comparison Over Time**

How frequently do you feel the following statements are true?

Answer options: Almost Always/Always, Often, Seldom, Rarely/Never

8

K12 Insight