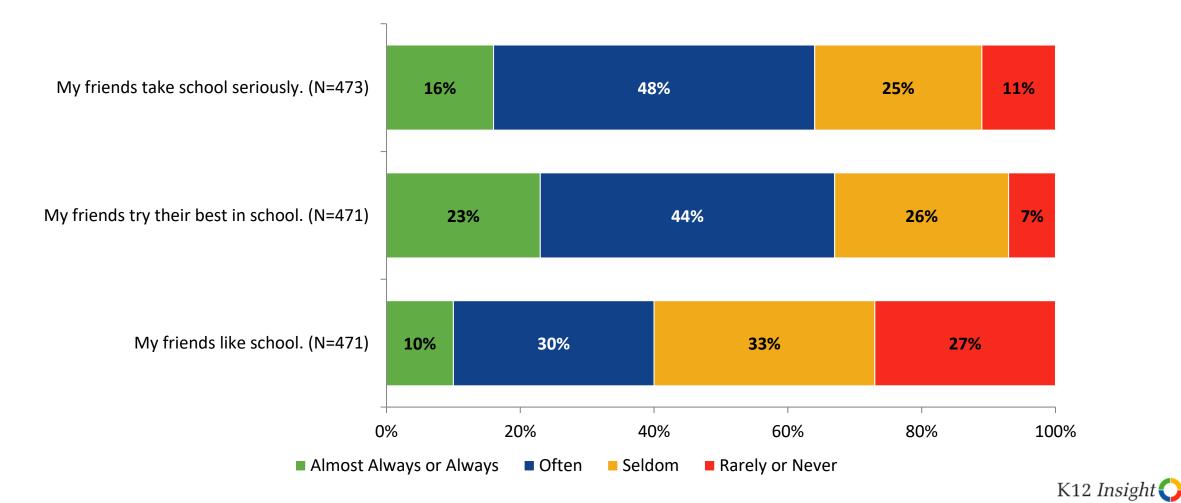

## **Perceptions of Peers**

How frequently do you feel the following statements are true?