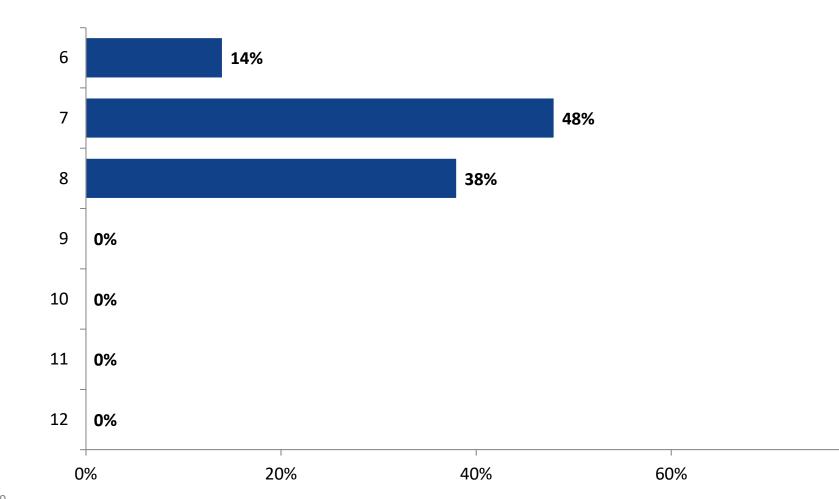

levance            |



# **After High School Plans**

Which of the following best describes your plans for after high school? (N=467)



## **Career Fields**

Which of the following career fields do you plan to pursue? (N=465)



# **Career Fields (Continued)**

Which of the following career fields do you plan to pursue? (N=465)



#### **Net Promoter Score**

If you had a family member or friend moving to the area, how likely are you to recommend your school to them? (N=433)



unequivocal opinion about their school or district.

36

K12 Insight 🔾

#### **Impact on Net Promoter Score**

How do each of the following impact the score you gave above?



#### Impact on Net Promoter Score (Continued)

How do each of the following impact the score you gave above?



#### Grade

Grade (N=473)



100% K12 Insight 🔾

80%

#### **End of Presentation**



Follow us on Twitter: @k12insight

www.k12insight.com