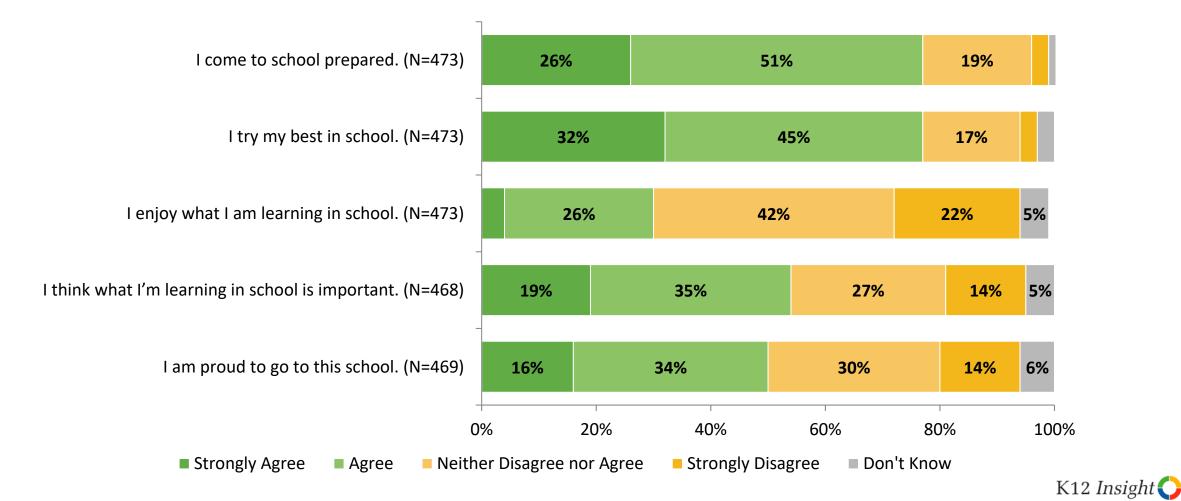

# **Overall Engagement (Continued)**

Please rate how strongly you agree or disagree with the following statements.