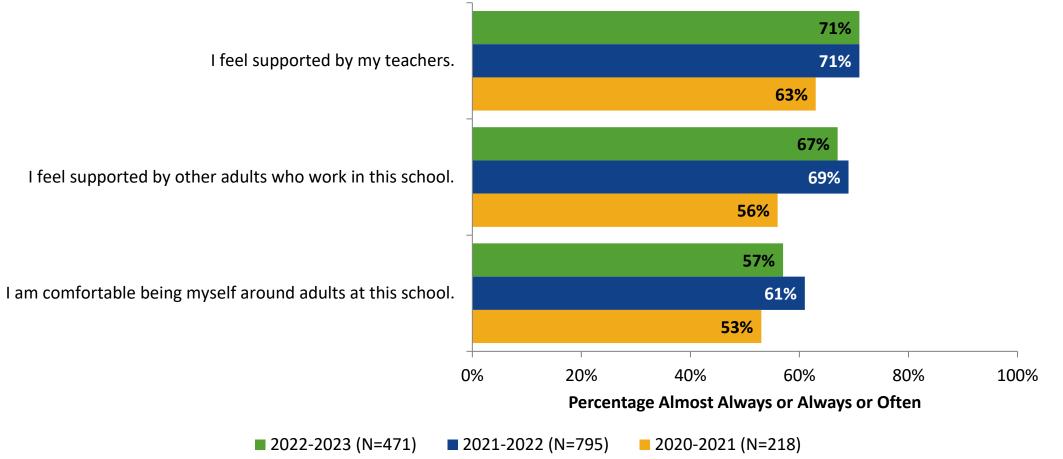

## **Relationships with Adults in School: Comparison Over Time**

How frequently do you feel the following statements are true?

Answer options: Almost Always/Always, Often, Seldom, Rarely/Never

30