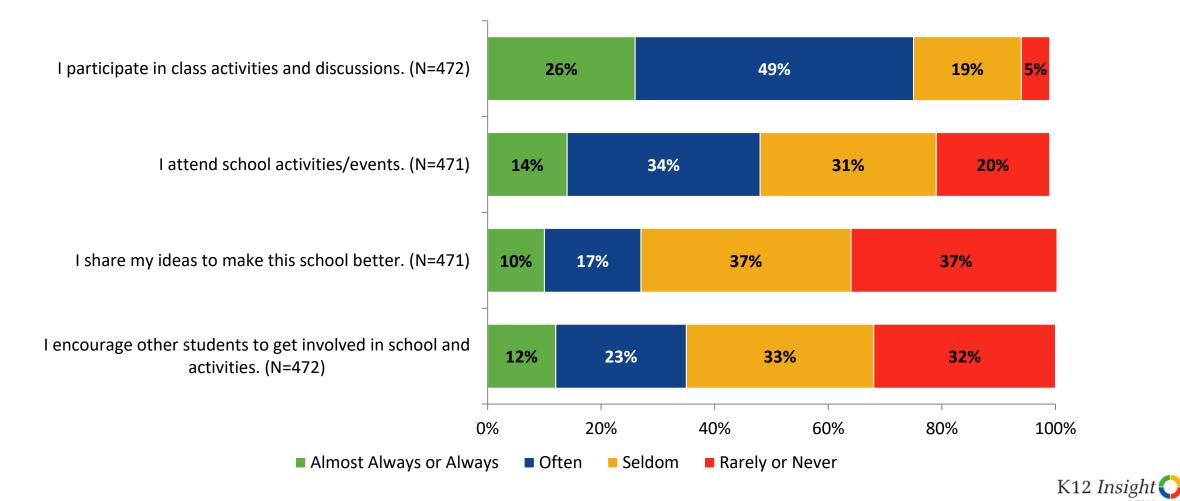

difficult. (N=466) | 27%                       | 45%                          | 22% | 6%         |
| I finish activities that I start. (N=472)                      | 27%                       | 44%                          | 25% | 5%         |
| I ask for help when I don't understand something. (N=473)      | 28%                       | 36%                          | 24% | 11%        |
| 0<br>Almost Always or Always ا                                 | 0% 20%<br>■ Often ■ Seldo | 40% 60%<br>m Rarely or Never | 80% | 100%<br>K1 |

## **Grit: Comparison Over Time**

How frequently do you feel the following statements are true?



Answer options: Almost Always/Always, Often, Seldom, Rarely/Never

18

K12 Insight

#### Involvement

How frequently do you feel the following statements are true?



#### **Involvement: Comparison Over Time**

How frequently do you feel the following statements are true?



Answer options: Almost Always/Always, Often, Seldom, Rarely/Never

20



#### **Future Goals**

How frequently do you feel the following statements are true?



## **Future Goals: Comparison Over Time**

How frequently do you feel the following statements are true?



<sup>22</sup> Answer options: Almost Always/Always, Often, Seldom, Rarely/Never

K12 Insight 🔾

#### Acceptance

How frequently do you feel the following statements are true?



## **Acceptance: Comparison Over Time**

How frequently do you feel the following statements are true?



Answer options: Almost Always/Always, Often, Seldom, Rarely/Never

24

K12 Insight 🔾

# **Relationships with Peers**

How frequently do