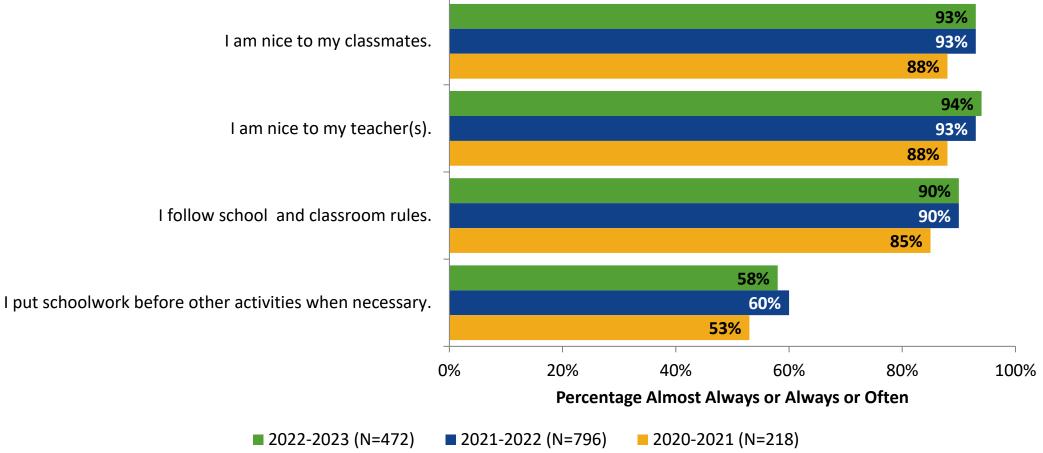

## **Self-Management: Comparison Over Time**

How frequently do you feel the following statements are true?

Answer options: Almost Always/Always, Often, Seldom, Rarely/Never

16