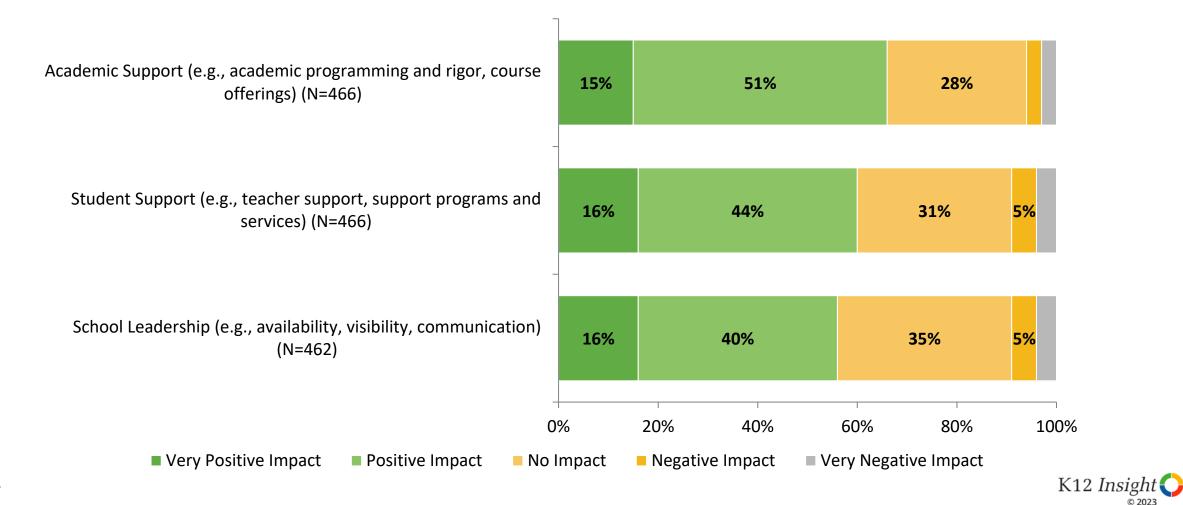

#### **Impact on Net Promoter Score**

How do each of the following impact the score you gave above?