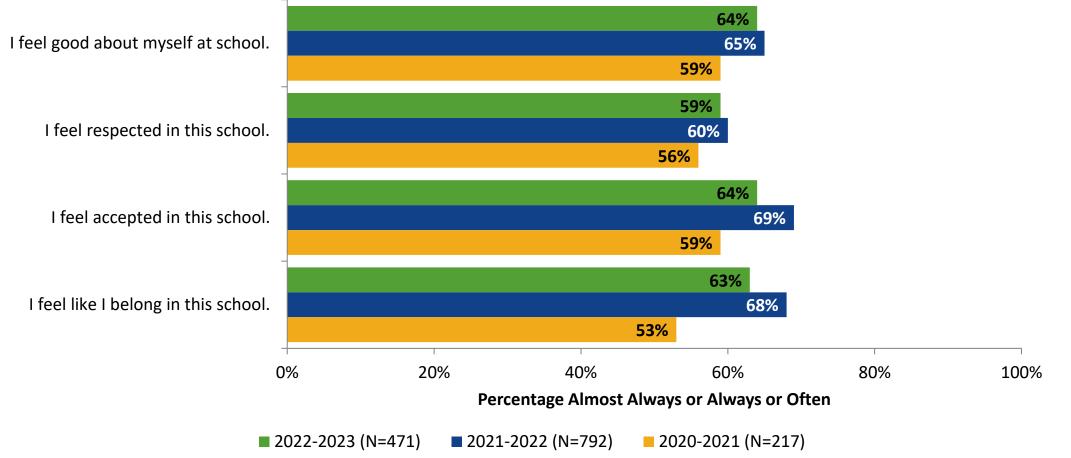

## **Acceptance: Comparison Over Time**

How frequently do you feel the following statements are true?

Answer options: Almost Always/Always, Often, Seldom, Rarely/Never

24

K12 Insight 🔾