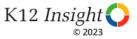

## **Academic Support: Comparison Over Time**

How frequently do you feel the following statements are true?

<sup>12</sup> Answer options: Almost Always/Always, Often, Seldom, Rarely/Never