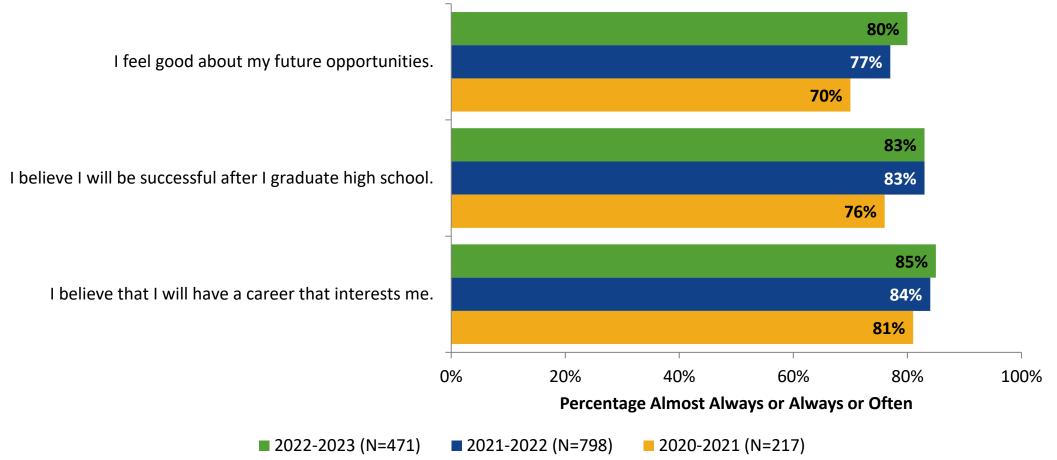

## **Future Goals: Comparison Over Time**

How frequently do you feel the following statements are true?

<sup>22</sup> Answer options: Almost Always/Always, Often, Seldom, Rarely/Never

K12 Insight 🔾